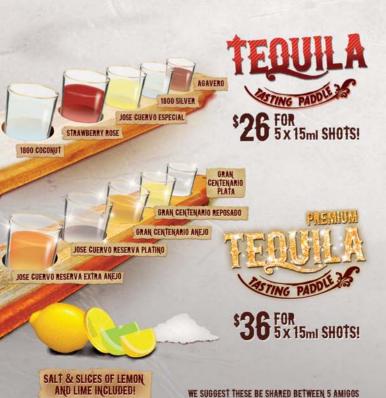

## **TEQUILA MENU**

|                                 | 30ml SHOTS |
|---------------------------------|------------|
| 1800 SILVER                     | \$9        |
| 1800 COCONUT                    | \$10       |
| 1800 REPOSADO                   | \$10       |
| 1800 ANEJO                      | \$11       |
| AGAVERO                         | \$10       |
| ESPOLON BLANCO                  | \$9        |
| ESPOLON REPOSADO                | \$10       |
| HERRADURA BLANCO                | \$10       |
| HERRADURA REPOSADO              | \$11       |
| HERRADURA ANEJO                 | \$12       |
| HERRADURA SELECCIÓN SUPREMA     | \$55       |
| JOSE CUERVO SILVER              | \$9        |
| JOSE CUERVO ESPECIAL            | \$9        |
| JOSE CUERVO RESERVA PLATINO     | \$15       |
| JOSE CUERVO RESERVA EXTRA ANEJO | \$25       |
| MEZCAL WORM                     | \$8        |
| PATRON SILVER                   | \$12       |
| PATRON REPOSADO                 | \$14       |
| PATRON ANEJO                    | \$16       |
| PATRON PLATINUM                 | \$45       |
| GRAN CENTENARIO PLATA           | \$9        |
| GRAN CENTENARIO REPOSADO        | \$10       |
| GRAN CENTENARIO ANEJO           | \$11       |
| SIERRA SILVER (HOUSE TQ)        | \$8        |
| SIERRA REPOSADO                 | \$9        |
| SIERRA MILENARIO FUMADO         | \$14       |
| STRAWBERRY ROSE                 | \$8        |

All tequila is served with a slice of lemon, salt and a glass of ice' ARRIBA!