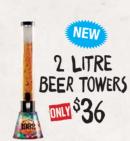

## CERVEZA (BEER)

| MEXICAN BEER*                                                | BOTTLE | *BUCKET<br>(4 BOTTLES) |  |
|--------------------------------------------------------------|--------|------------------------|--|
| PACIFICO 4.4%                                                | 9.00   | 34.00                  |  |
| NEGRA MODELO 5.4%                                            | 9.00   | 34.00                  |  |
| CORONA 4.5%                                                  | 8.50   | 32.00                  |  |
| DOS EQUIS LAGER 4.5%                                         | 8.50   | 32.00                  |  |
| SOL 4.5%                                                     | 8.50   | 32.00                  |  |
| TECATE 4.5% (CAN)                                            | 7.50   | 28.00                  |  |
| MICHELADA; CHILLI SALTED GLASS, ICE, LIME, HOT SAUCE +\$1.50 |        |                        |  |