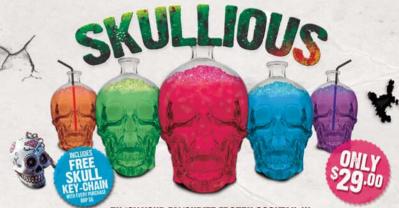

# DRINKS MENU

**ENJOY YOUR FAVOURITE FROZEN COCKTAIL IN** SKULL-STYLE AND KEEP THE SKULL AND KEY CHAIN!

INCLUDES THE DRINK AND TIKI CUP. GET \$24 BACK WHEN YOU RETURN THE TIKI CUP!

**FULLY LICENSED BAR** → NO SEPARATE BILLING ←

#### SERVING SIZES

| ☐ GLASS       | <b>\$14</b>  | SKULL GLASS <sup>**</sup> | \$ <b>29</b> |
|---------------|--------------|---------------------------|--------------|
| 👨 MINI GRANDE | \$ <b>24</b> | ₹ FISH BOWL*              | \$ <b>70</b> |

<sup>\*</sup> FISHBOWL COMES WITH A FREE STRAW SOMBRERO. BUY THE FISHBOWL GLASS FOR \$20. \*KEEP THE SKULL GLASS & GET A KEY-CHAIN. SEE FRONT OF MENU FOR DETAILS.

**TRADITIONAL** LEMON **MARGARITA** 

**PINA** 