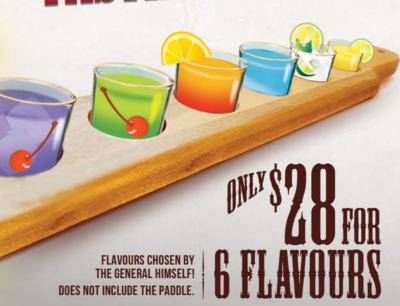

## FROZEN COCKTAIL

The General suggests that when ordering a Fish Bowl that it be shared amongst a few Amigos! All Margarita glasses are salted unless advised otherwise.

#### SERVING SIZES

| ☐ GLASS       | <b>\$14</b>  | SKULL GLASS <sup>**</sup> | \$ <b>29</b> |
|---------------|--------------|---------------------------|--------------|
| 👨 MINI GRANDE | \$ <b>24</b> | ₹ FISH BOWL*              | \$ <b>70</b> |

<sup>\*</sup> FISHBOWL COMES WITH A FREE STRAW SOMBRERO. BUY THE FISHBOWL GLASS FOR \$20. \*KEEP THE SKULL GLASS & GET A KEY-CHAIN. SEE FRONT OF MENU FOR DETAILS.

**TRADITIONAL** LEMON **MARGARITA** 

**PINA** 