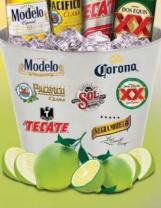

## CERVEZA (BEER)

| MEXICAN BEER*                                                | BOTTLE | *BUCKET<br>(4 BOTTLES) |  |
|--------------------------------------------------------------|--------|------------------------|--|
| PACIFICO 4.4%                                                | 9.00   | 34.00                  |  |
| NEGRA MODELO 5.4%                                            | 9.00   | 34.00                  |  |
| CORONA 4.5%                                                  | 8.50   | 32.00                  |  |
| DOS EQUIS LAGER 4.5%                                         | 8.50   | 32.00                  |  |
| SOL 4.5%                                                     | 8.50   | 32.00                  |  |
| TECATE 4.5% (CAN)                                            | 7.50   | 28.00                  |  |
| MICHELADA; CHILLI SALTED GLASS, ICE, LIME, HOT SAUCE +\$1.50 |        |                        |  |

#### All Mexican beers are served with a slice of lemon!

Some Mexican beers are difficult to smuggle across the border without being detected, at times some brands may not be available to taste.