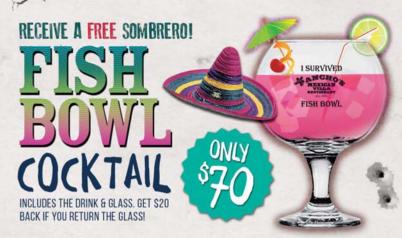

## FROZEN COCKTAIL

The General suggests that when ordering a Fish Bowl that it be shared amongst a few Amigos! All Margarita glasses are salted unless advised otherwise.

#### SERVING SIZES

| ☐ GLASS       | <b>\$14</b>  | SKULL GLASS <sup>**</sup> | \$ <b>29</b> |
|---------------|--------------|---------------------------|--------------|
| 👨 MINI GRANDE | \$ <b>24</b> | ₹ FISH BOWL*              | \$ <b>70</b> |

<sup>\*</sup> FISHBOWL COMES WITH A FREE STRAW SOMBRERO. BUY THE FISHBOWL GLASS FOR \$20. \*KEEP THE SKULL GLASS & GET A KEY-CHAIN. SEE FRONT OF MENU FOR DETAILS.

**TRADITIONAL** LEMON **MARGARITA** 

**PINA** 